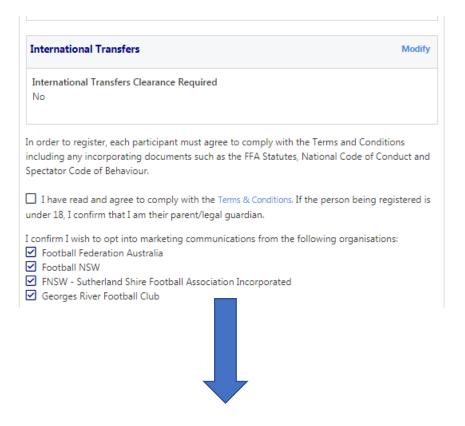

19. International Transfer Clearance – Answer question accordingly to proceed

| International Transfer Certificate Was Your Last Registration to an Affiliated Football(Soccer) Club in Australia?* |  |  |
|---------------------------------------------------------------------------------------------------------------------|--|--|
|                                                                                                                     |  |  |
| Select                                                                                                              |  |  |
| Yes                                                                                                                 |  |  |
| No                                                                                                                  |  |  |
| I have never registered to play Football before                                                                     |  |  |